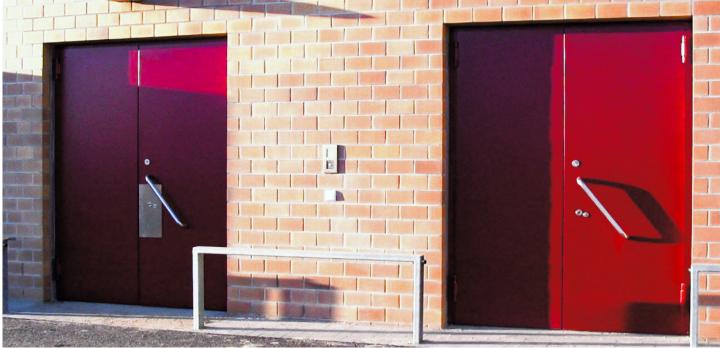

# O·S·T<sup>®</sup>-1 RC3 Object security door JVA Protection against burglary as well as fire, smoke and other security risks

SOMMER O·S·T®-1 object security doors are certified according to EN 1627 for protection class RC3. Tough infill panels in combination with a supporting structure and galvanised and painted steel sheets with a thickness of 1.5 mm in a door leaf thickness of 64 mm, as well as high-security locks from various manufacturers and fittings, ensure a high level of strength and security. Extensive optional security packages enable a wide range of applications.

### DESCRIPTION

The fully galvanised and painted door leaf with sandwich construction, 1.5 mm thick sheet steel, highly compressed security infills of mineral material and full-surface bonding offers high torsional stiffness and stability. As standard, a corner frame of 2.5 mm thick galvanised and painted sheet steel is used; alternatively, block or closed frames can be used. The three-piece roll-formed hinges with roller bearings and tamper-proofing are designed to carry heavy loads while ensuring ease of movement and long service life. For use in the justice system, the doors can be fitted with high-security locks by various manufacturers.