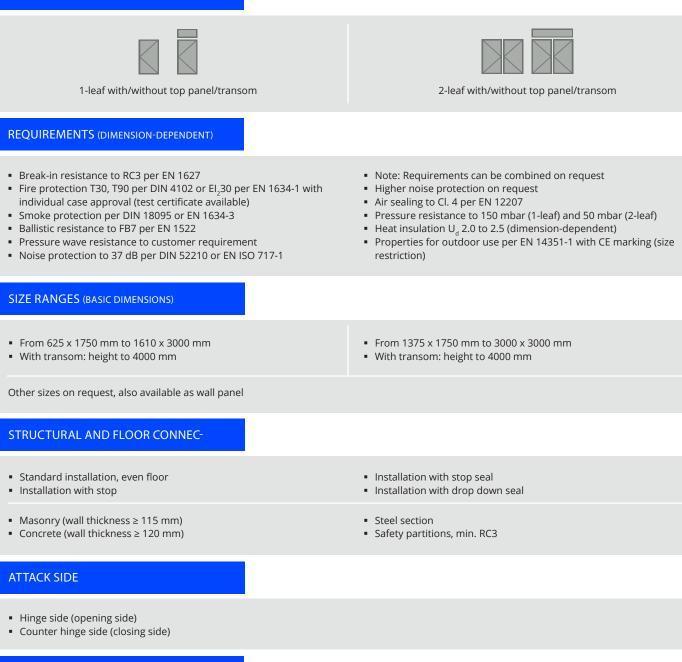

### **Highlights**

- Break-in resistance to RC3 per EN 1627
- Fire protection T30 and T90 per DIN 4102, El<sub>2</sub>30 per EN 1634-1
- Smoke protection per DIN 18095 and EN 1634-3
- Ballistic resistance to FB7 per EN 1522
- Noise protection per DIN 52210 or EN ISO 717-1
- Air sealing to Cl. 4 per EN 12207
- Pressure resistance
- Also usable as outer door per EN 14351-1 with CE mark
- Pressure wave resistance/explosion protection
- Ventilation grille

# O·S·T<sup>®</sup>-1 RC3 JVA Technical data