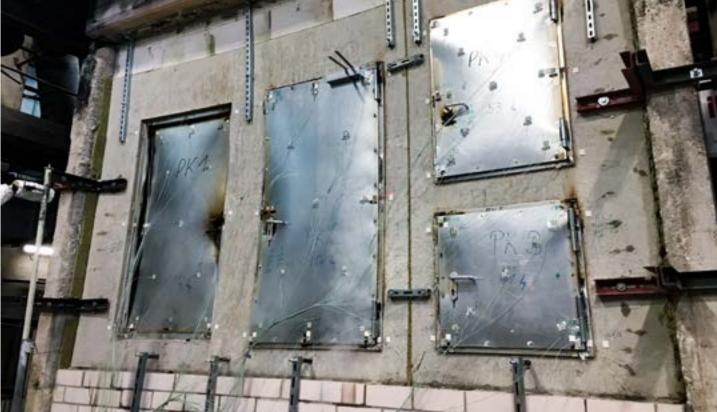

# **B·S·T® DIN Fire dampers** Effective protection against fire, smoke and much more if required

SOMMER B·S·T<sup>®</sup> DIN fire dampers are tested according to DIN 4102 and approved by the DIBt for Germany. The pressure-resistant infills used in conjunction with galvanised and painted steel sheets with a door leaf thickness of 64 mm ensure high dimensional stability and strength.

#### DESCRIPTION

B·S·T<sup>®</sup> DIN fire dampers are tested per DIN 4102 for installation above floor level, for example for shafts. The galvanised and painted steel sheets in a door leaf thickness of 64 mm in conjunction with pressure-resistant infills ensure high dimensional stability and strength. The two two-piece galvanised spring hinges ensure ease of movement and self-closure. As standard, a galvanised and painted corner frame of 2.5 mm sheet steel is used with the fire damper. Alternatively, block or closed frames, or top door closers can be used. SOMMER B·S·T<sup>®</sup> DIN fire dampers can be combined with other safety requirements, like smoke and break-in protection. For indoor use only.

#### SIZE RANGES (BASIC DIMENSIONS)

From 750 × 750 mm to 1145 x 1270 mm Other sizes on request