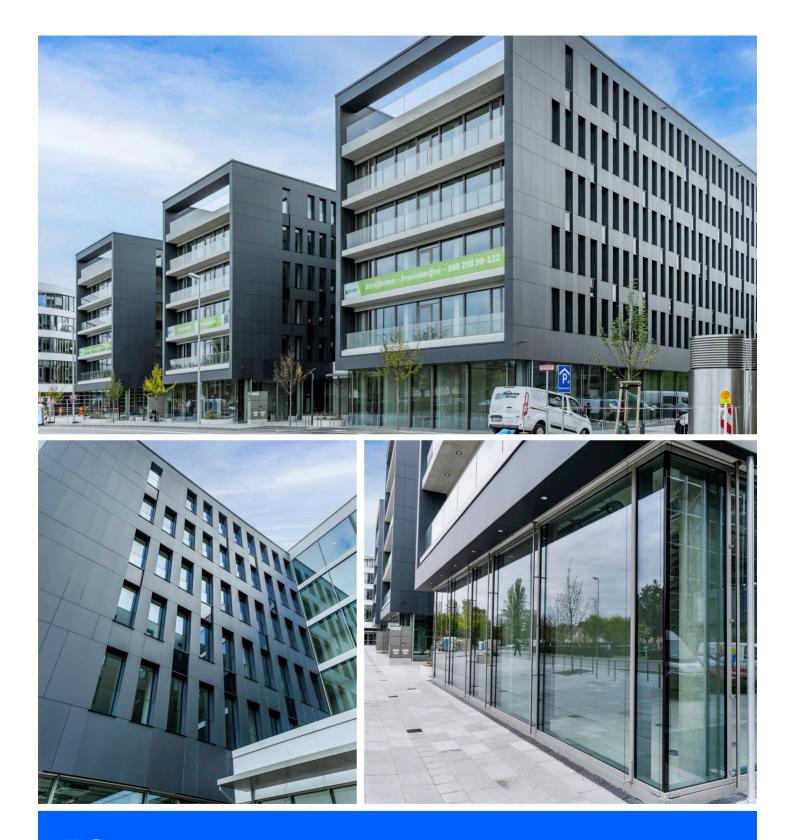

**EO**, Bad Homburg New offices at the city entrance

## EO, Bad Homburg Facts and Figures

Exciting design with lots of light and glass, flexible options for use in a prime location on the outskirts of Frankfurt: The "EO" in Bad Homburg is ideal for classic office use, company expansions or co-working spaces.

On a total of around 24,000 m<sup>2</sup> of rentable space, both buildings have balconies and terraces. From the upper floors there is a partly unobstructed view of the Taunus and the skyline of Frankfurt.

**CLIENT** HOCHTIEF Infrastructure GmbH, Frankfurt

**ARCHITECT** Meixner-Schlüter-Wendt Architekten, Frankfurt

**EXECUTION PERIOD** January 2021 to July 2021

## PRODUCTS

- Windows
- mullion-transom facade
- all-glass railing
- canopy

SOMMER Fassadensysteme – Stahlbau – Sicherheitstechnik GmbH & Co. KG Industriestraße 1. 95128 Döhlau . Telefon: +49 9286 60-0 . E-Mail: info@sommer-hof.de . www.sommer-hof.com