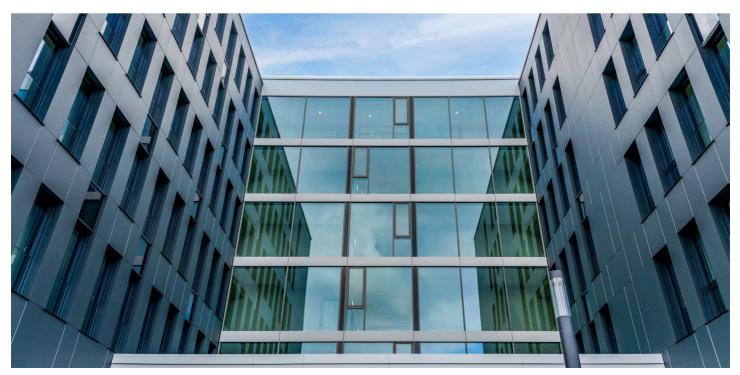

**EO**, Bad Homburg New offices at the city entrance

## EO, Bad Homburg Facts and Figures

Exciting design with lots of light and glass, flexible options for use in a prime location on the outskirts of Frankfurt: The "EO" in Bad Homburg is ideal for classic office use, company expansions or co-working spaces.

On a total of around 24,000 m<sup>2</sup> of rentable space, both buildings have balconies and terraces. From the upper floors there is a partly unobstructed view of the Taunus and the skyline of Frankfurt.