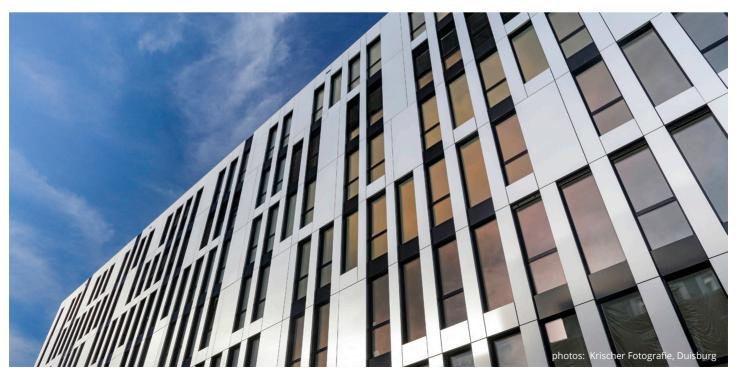

## Clara and Robert, Düsseldorf Facts and Figures

The concept for the Clara & Robert office building combines two new buildings with the historic Saarhaus. For this purpose, a large part of the facade of the old building continues to exist and is partly enclosed by a cantilevered structure.

The name of the two buildings Clara (west building) and Robert (east building) refers to the composer couple Schuman and consists of seven floors, each in an L-shaped structure. SOMMER was involved in the production of windows and façades in the SOKALTHERM<sup>®</sup> system for this architectural masterpiece.