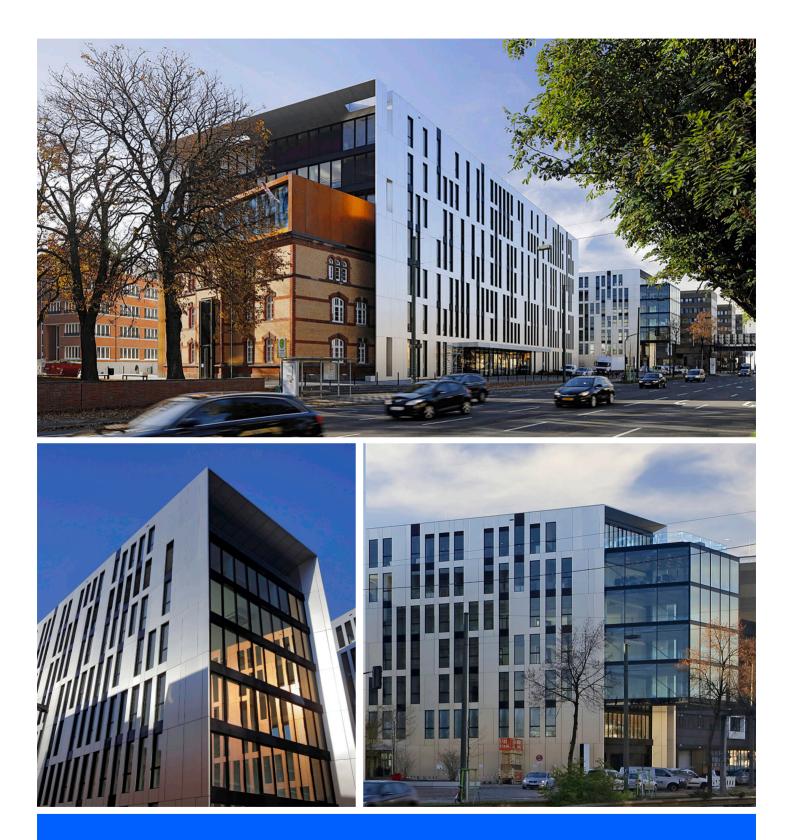

## Clara and Robert, Düsseldorf Facts and Figures

The concept for the Clara & Robert office building combines two new buildings with the historic Saarhaus. For this purpose, a large part of the facade of the old building continues to exist and is partly enclosed by a cantilevered structure.

The name of the two buildings Clara (west building) and Robert (east building) refers to the composer couple Schuman and consists of seven floors, each in an L-shaped structure. SOMMER was involved in the production of windows and façades in the SOKALTHERM<sup>®</sup> system for this architectural masterpiece.